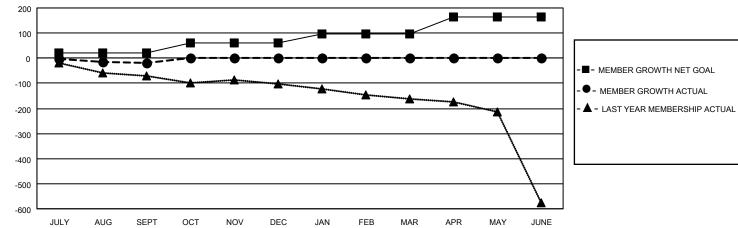

## GAT MONTHLY MEMBERSHIP PROGRESS REPORT

Multiple District 110

LOCATION: NETHERLANDS

Results as of: 9/30/2022

| Clubs        |               |             |               | Members               |                           |                         |                                                    |
|--------------|---------------|-------------|---------------|-----------------------|---------------------------|-------------------------|----------------------------------------------------|
|              | RESULTS FOR   | R 2022-2023 |               | RESULTS FOR 2022-2023 |                           |                         |                                                    |
| QUARTER      | NEW CLUB GOAL | NEW CLUBS   | DROPPED CLUBS | QUARTER               | MEMBER GROWTH NET<br>GOAL | MEMBER GROWTH<br>ACTUAL | DROPPED<br>MEMBERS ACTUAL<br>(including transfers) |
| JULY/AUG/SEP | т 1           | 0           | 3             | JULY/AUG/SE           | PT 20                     | 95                      | 100                                                |
| OCT/NOV/DEC  | 2             | 0           | 0             | OCT/NOV/DE            | C 40                      | 0                       | 0                                                  |
| JAN/FEB/MAR  | 3             | 0           | 0             | JAN/FEB/MAR           | 35                        | 0                       | 0                                                  |
| APR/MAY/JUNE | 5             | 0           | 0             | APR/MAY/JUN           | NE 70                     | 0                       | 0                                                  |

CURRENT YEAR ACTUAL NEW CLUBS

▲ - LAST YEAR ACTUAL NEW CLUBS

GOALS AND ACTUAL MEMBERS CUMULATIVE

|     | 58 CLUBS OF 434 ADDED 1 OR | GENDER DISTRIBUTION                               |                                                                                                                                                 |  |
|-----|----------------------------|---------------------------------------------------|-------------------------------------------------------------------------------------------------------------------------------------------------|--|
|     | MORE NEW MEMBERS           | MALE                                              | 8,509 (84.68%)                                                                                                                                  |  |
|     |                            | FEMALE                                            | 1,539 (15.31%)                                                                                                                                  |  |
|     |                            | NON BINARY                                        | 0 (0.00%)                                                                                                                                       |  |
| 18  |                            | PREFER NOT TO ANSWER                              | 1 (0.01%)                                                                                                                                       |  |
| 0   |                            |                                                   | 10                                                                                                                                              |  |
| 82  | CLICK HERE FOR CUMULATIVE  | TOTAL FAMILY UNIT MEMIDERS                        | 10                                                                                                                                              |  |
| 100 | MEMBERSHIP DATA            | FAMILY MEMBERS PAYING HAL<br>DUES                 | F 5                                                                                                                                             |  |
|     | 0<br>82                    | 18<br>0<br>82<br><u>CLICK HERE FOR CUMULATIVE</u> | MORE NEW MEMBERS MALE   MORE NEW MEMBERS MALE   FEMALE NON BINARY   18 PREFER NOT TO ANSWER   0 TOTAL FAMILY UNIT MEMBERS   100 MEMBERSHIP DATA |  |