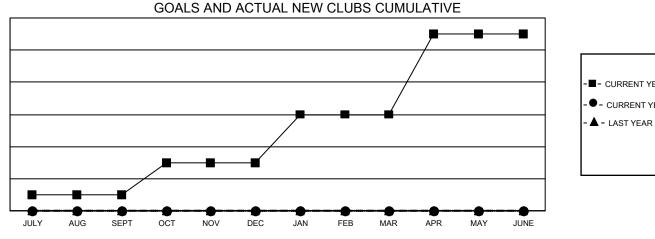

## GAT MONTHLY MEMBERSHIP PROGRESS REPORT

Multiple District 110

LOCATION: NETHERLANDS

Results as of: 9/30/2022

| Clubs        |               |             |               | Members               |                           |                         |                                                    |
|--------------|---------------|-------------|---------------|-----------------------|---------------------------|-------------------------|----------------------------------------------------|
|              | RESULTS FOR   | R 2022-2023 |               | RESULTS FOR 2022-2023 |                           |                         |                                                    |
| QUARTER      | NEW CLUB GOAL | NEW CLUBS   | DROPPED CLUBS | QUARTER               | MEMBER GROWTH NET<br>GOAL | MEMBER GROWTH<br>ACTUAL | DROPPED<br>MEMBERS ACTUAL<br>(including transfers) |
| JULY/AUG/SEP | т 1           | 0           | 3             | JULY/AUG/SE           | PT 20                     | 95                      | 100                                                |
| OCT/NOV/DEC  | 2             | 0           | 0             | OCT/NOV/DE            | C 40                      | 0                       | 0                                                  |
| JAN/FEB/MAR  | 3             | 0           | 0             | JAN/FEB/MAR           | 35                        | 0                       | 0                                                  |
| APR/MAY/JUNE | 5             | 0           | 0             | APR/MAY/JUN           | NE 70                     | 0                       | 0                                                  |

CURRENT YEAR ACTUAL NEW CLUBS

▲ - LAST YEAR ACTUAL NEW CLUBS

GOALS AND ACTUAL MEMBERS CUMULATIVE

|     | 58 CLUBS OF 434 ADDED 1 OR | GENDER DISTRIBUTION                               |                                                                                                                                                 |  |
|-----|----------------------------|---------------------------------------------------|-------------------------------------------------------------------------------------------------------------------------------------------------|--|
|     | MORE NEW MEMBERS           | MALE                                              | 8,509 (84.68%)                                                                                                                                  |  |
|     |                            | FEMALE                                            | 1,539 (15.31%)                                                                                                                                  |  |
|     |                            | NON BINARY                                        | 0 (0.00%)                                                                                                                                       |  |
| 18  |                            | PREFER NOT TO ANSWER                              | 1 (0.01%)                                                                                                                                       |  |
| 0   |                            |                                                   | 10                                                                                                                                              |  |
| 82  | CLICK HERE FOR CUMULATIVE  | TOTAL FAMILY UNIT MEMIDERS                        | 10                                                                                                                                              |  |
| 100 | MEMBERSHIP DATA            | FAMILY MEMBERS PAYING HAL<br>DUES                 | F 5                                                                                                                                             |  |
|     | 0<br>82                    | 18<br>0<br>82<br><u>CLICK HERE FOR CUMULATIVE</u> | MORE NEW MEMBERS MALE   MORE NEW MEMBERS MALE   FEMALE NON BINARY   18 PREFER NOT TO ANSWER   0 TOTAL FAMILY UNIT MEMBERS   100 MEMBERSHIP DATA |  |